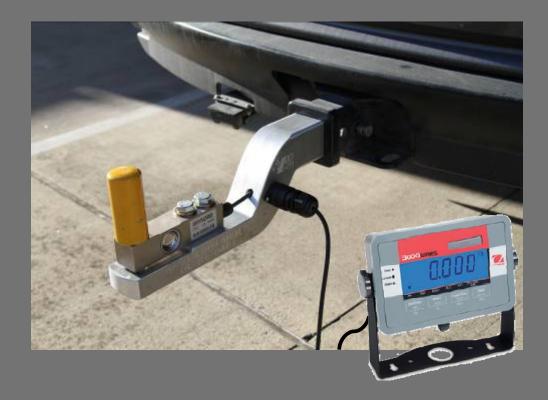

AM2507AL Tow Ball Tester

Aluminium Weighs less

than 4 kg

Simple Operation Up to a

capacity of 1000kg

Ensures weights from Trailers are correct

SSOCIATED SCA

# AM2507AL Tow Ball Tester

Designed for simple accurate weighing of trailer and caravans at the tow ball .

Weigh System designed and Manufactured in Australia by Associated Scale Service

#### NOTE THIS IS FOR MEASURING THE WEIGHT AT THE TOW BALL NOT THE COMPLETE TRAILER OR CARAVAN

Associated Scale Service Pty Ltd Ph: +61 (0)7 3272 0077 Email: info@associatedscales.com.au Web: www.associatedscales.com.au