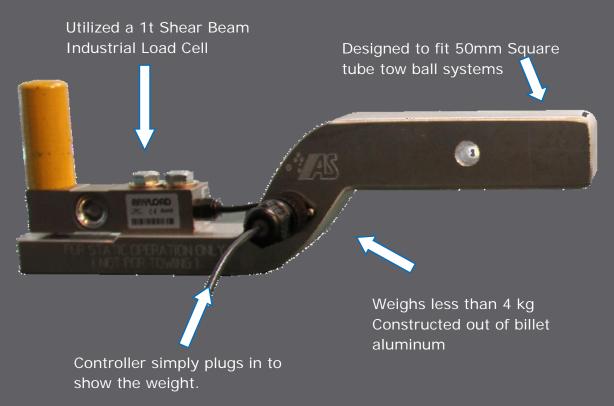

## NOT FOR TOWING - STATIC USE ONLY

| Material         | Aluminium (Milled from Billet)                |
|------------------|-----------------------------------------------|
| Capacity         | Normally 600kg x 1kg                          |
| Load Cells       | Tool Steel - 1,000kg Industrial Shear Beam    |
| Weight           | Tow Ball Tester : No Indicator 3.9kg          |
|                  | Tow Ball Tester : with Indicator 4.8kg        |
|                  | Note the indicator can be removed when moving |
| Weight Indicator | Digital Display with 12VDC plug and lead      |